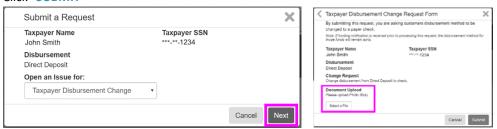

REVIEW the customer information and select "Next." Click "Select a File" to UPLOAD THE CUSTOMER(S) PHOTO ID(S).
 Click "SUBMIT"

3. To view the status of your request, select "VIEW REQUEST" on the customer page to open the modal.