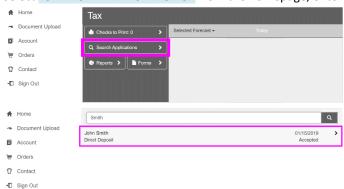

#### SEARCH FOR THE CUSTOMER

Select "SEARCH APPLICATIONS" from the homepage, enter your customer's Last Name or SSN, and click to open.