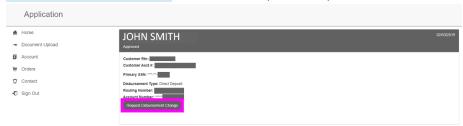

#### SUBMIT DISBURSEMENT CHANGE REQUEST

 If your customer has not yet received their state or IRS refund, you will see at the top a BUTTON TO "REQUEST DISBURSEMENT CHANGE." Click on that to open the request.