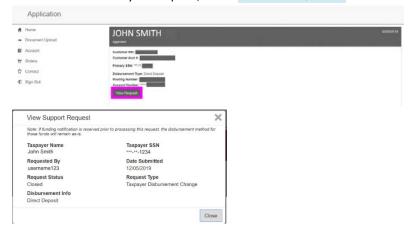

REVIEW the customer information and select "Next." Click "Select a File" to UPLOAD THE CUSTOMER(S) PHOTO ID(S).
 Click "SUBMIT"

3. To view the status of your request, select "VIEW REQUEST" on the customer page to open the modal.